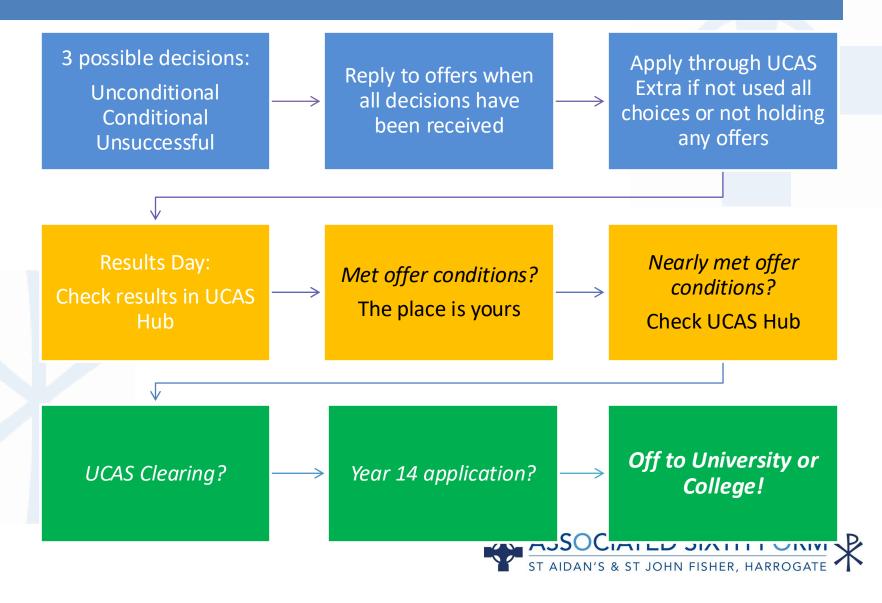

#### **Decisions and Replies...**

#### **YEAR 13** Jan Feb May-June July Aug **Sept-Oct** 28th

Further release of school leaver apprenticeships UCAS Extra opens

Student Finance opens

deadline to submit firm and insurance choices

4th UCAS Extra closes

5<sup>th</sup> Clearing opens

Results Day

Start work/college/uni/travel

Year 14 UCAS applications