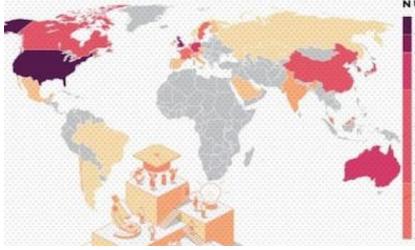

#### There's global competition

# WHERE ARE WORLD'S TOP 200 UNIVERSITIES LOCATED

| US          | 45 |
|-------------|----|
| UK          | 26 |
| Australia   | 14 |
| Germany     | 11 |
| Japan       | 9  |
| China       | 8  |
| Canada      | 8  |
| South Korea | 8  |
| Netherlands | 7  |
| France      | 6  |
| Switzerland | 6  |
| Sweden      | 6  |

| Hong Kong SA | R 5 |
|--------------|-----|
| Malaysia     | 4   |
| Belgium      | 3   |
| Denmark      | 3   |
| Italy        | 3   |
| INDIA        | 3   |
| Singapore    | 2   |
| Ireland      | 2   |
| Mexico       | 2   |
| Saudi Arabia | 2   |
| Finland      | 2   |
| Chile        | 2   |
|              |     |

| Spain       | 2 |
|-------------|---|
| Austria     | 2 |
| Taiwan      | 2 |
| Argentina   | 1 |
| Russia      | 1 |
| New Zealand | 1 |
| Norway      | 1 |
| Brazil      | 1 |
| UAE         | 1 |
| Kazakhstan  | 1 |