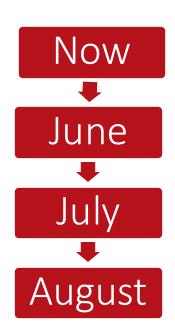

#### **YEAR 13** Jan Feb May-June July Aug **Sept-Oct** 28th

Further release of school leaver apprenticeships UCAS Extra opens

Student Finance opens

deadline to submit firm and insurance choices

4th UCAS Extra closes

5<sup>th</sup> Clearing opens

Results Day

Start work/college/uni/travel

Year 14 UCAS applications