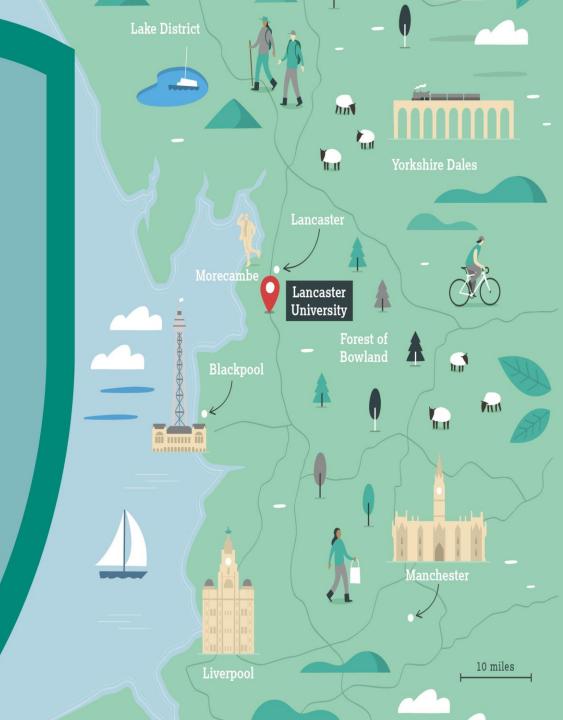

Head off to university!

Well connected with excellent road, rail and airport links to the UK

- London (2.5 hours)
- Manchester (1 hour)
- Edinburgh (2.5 hours)
- Birmingham (2 hours)
- Bristol (3.5 hours)