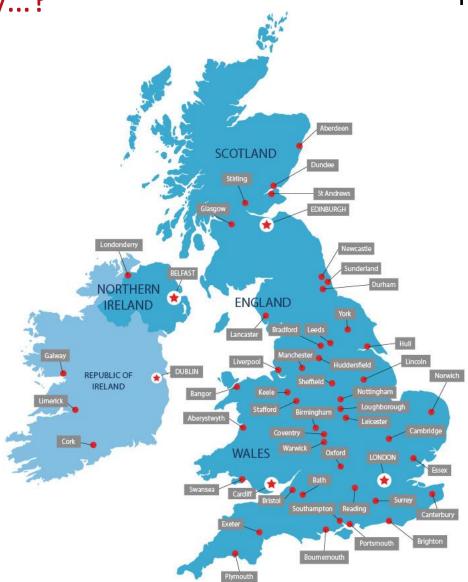

#### What size of university?

Small City/Campus based – (10–20,000 students)

Lancaster, York, Durham, Oxford, Warwick...

City/campus-based – (20–40,000 students)

Manchester, Bristol, Newcastle, Leeds,...

Head off to university!

Well connected with excellent road, rail and airport links to the UK

- London (2.5 hours)
- Manchester (1 hour)
- Edinburgh (2.5 hours)
- Birmingham (2 hours)
- Bristol (3.5 hours)