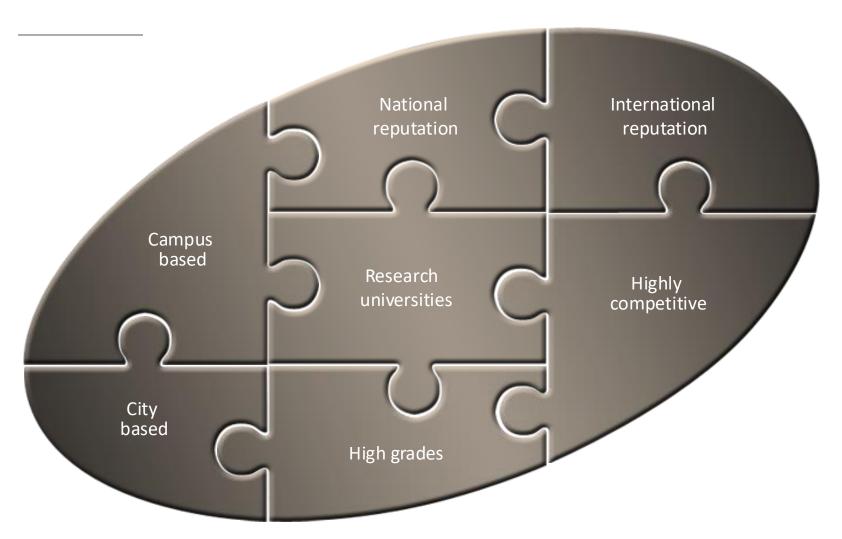

#### Research intensive vs regional/vocational

#### **Type 1:** Research intensive universities

Academic and research focus, 'traditional' subjects, 21<sup>st</sup> century research, solving world problems, Russell Group and others

#### **Type 2:** Regional/vocationally focused universities

Vocationally focused, greater emphasis on teaching skills and sector focused, Millennium Plus group and others