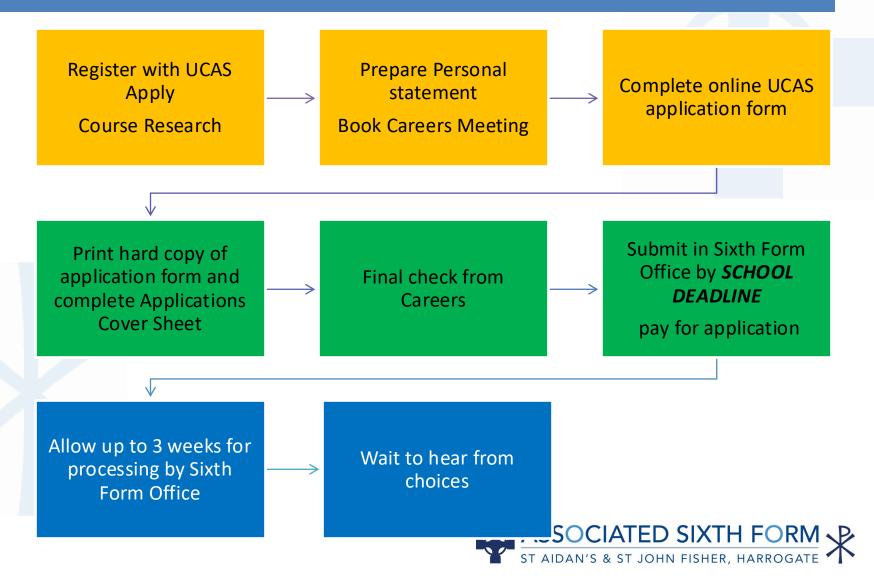

# Sixth Form HE Application Process...

#### **YEAR 12**

Dec Sept Nov June Oct Summer onwards 15<sup>th</sup> 17<sup>th</sup> 19<sup>th</sup> 18th Undertake Decisions, offers,

Post 18 Planning Day

UCAS Apply, personal statements, for uni, employment and apprenticeships

research and work on applications

deadline for UCAS Conservatoire Music courses

24<sup>th</sup> deadline for Oxbridge, Medics, Dentists & Vets deadline for all other **UCAS** courses

deadline for Art & **Design Foundation** Diploma

interviews

School leaver apprenticeships for Sept 26 start to be advertised

#### **YEAR 13** Jan Feb May-June July Aug **Sept-Oct** 28th

Further release of school leaver apprenticeships UCAS Extra opens

Student Finance opens

deadline to submit firm and insurance choices

4th UCAS Extra closes

5<sup>th</sup> Clearing opens

Results Day

Start work/college/uni/travel

Year 14 UCAS applications