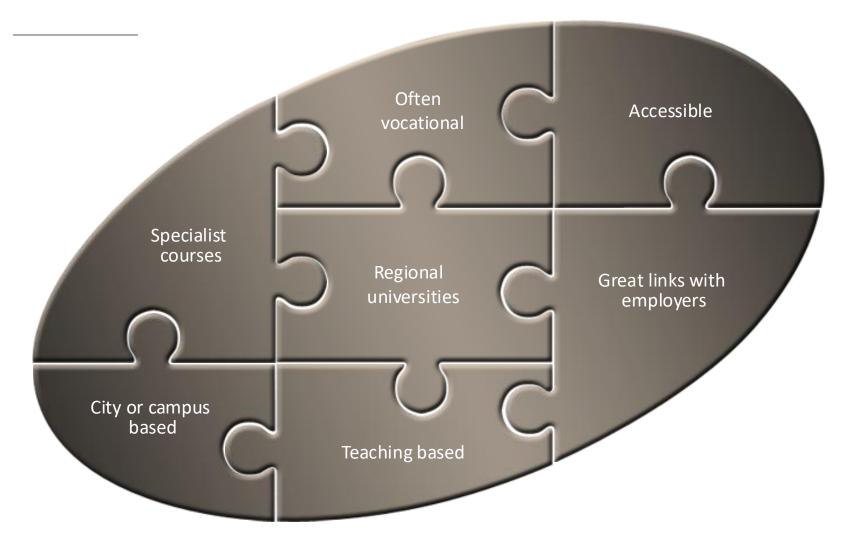

#### Research intensive vs regional/vocational

#### **Type 1:** Research intensive universities

Academic and research focus, 'traditional' subjects, 21<sup>st</sup> century research, solving world problems, Russell Group and others

#### **Type 2:** Regional/vocationally focused universities

Vocationally focused, greater emphasis on teaching skills and sector focused, Millennium Plus group and others