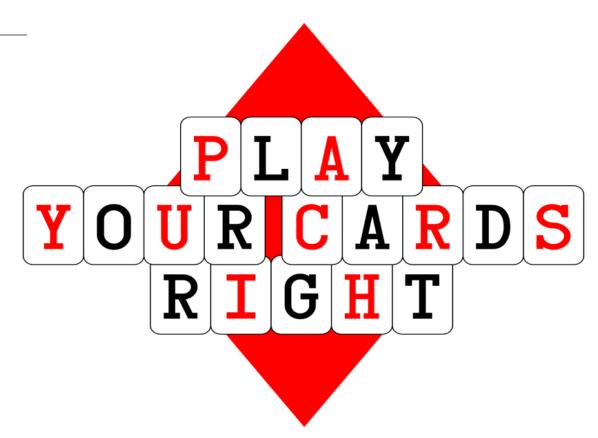

#### Play Your University Cards Right!

|                | Applications 2024 | Accepted applicants 2024 |
|----------------|-------------------|--------------------------|
| Oxford         | 23,990            | 3,290                    |
| Cambridge      | 22,850            | 3,645                    |
| Lancaster      | 23,350            | 4,375                    |
| Southampton    | 43,415            | 5,695                    |
| York           | 32,650            | 5,505                    |
| Edinburgh      | 68,020            | 7,540                    |
| King's College | 68,510            | 7,780                    |
| Warwick        | 45,100            | 6,045                    |
| Durham         | 34,795            | 5,580                    |
| Liverpool      | 43,365            | 7,310                    |