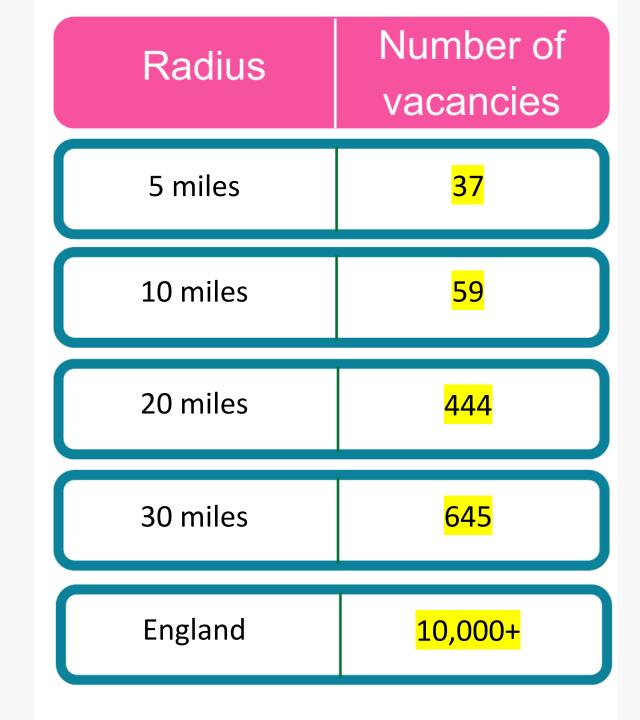

## Are there any vacancies near me?

## Apprenticeships in the local area

| Job opportunity                      | Closing<br>date                   | Weekly<br>salary  | Annual salary     |
|--------------------------------------|-----------------------------------|-------------------|-------------------|
| Employee Changes,<br>AECOM           | <mark>26<sup>th</sup> July</mark> | £250              | £13,000           |
| Tax Adviser, Mazars                  | <mark>22<sup>nd</sup> July</mark> | £259.50           | £13,494           |
| Life Scientist,<br>MedImmune         | 13 <sup>th</sup> July             | £288.46           | <mark>£15k</mark> |
| Quantity Surveyor                    | <mark>24<sup>th</sup> July</mark> | £270              | £14,040           |
| Chartered Valuation<br>Surveyor      | 15 <sup>th</sup> July             | <mark>£420</mark> | £21,840           |
| Project Manager,<br>Atos IT Services | 9 <sup>th</sup> Sept              | £269.25           | £14,001           |