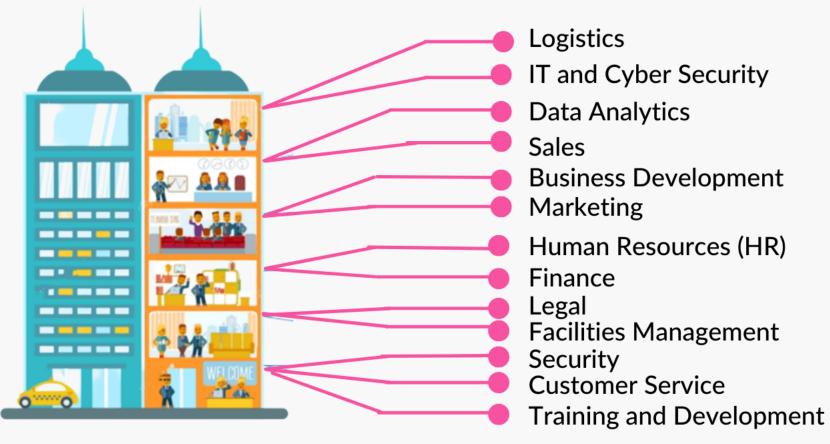

#### Range of apprenticeships

#### **Business**

Audit Manager HR

**Sport** 

Coaching Safety Trainer

#### **Beauty**

Hairdressing Barbering Therapist

#### Law

Paralegal Solicitor Prosecution operations

#### Health

Nurse **Dental Technician Veterinary Nurse** 

#### Media & Art

Which employers offer apprenticeships?